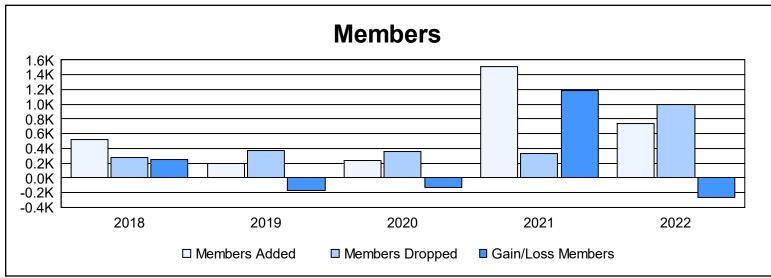

District 325 S As of June 2022 Cumulative

| Year      | New<br>Clubs | Dropped<br>Clubs | Gain/<br>Loss<br>Clubs | New<br>Members | Charter<br>Members | Reinstate<br>Members | Transfer<br>Members | Total<br>Member<br>Added | Total<br>Members<br>Dropped | Gain/<br>Loss<br>Members |
|-----------|--------------|------------------|------------------------|----------------|--------------------|----------------------|---------------------|--------------------------|-----------------------------|--------------------------|
| 2017-2018 | 11           | 0                | 11                     | 244            | 253                | 17                   | 3                   | 517                      | 274                         | 243                      |
| 2018-2019 | 4            | 0                | 4                      | 99             | 89                 | 8                    | 5                   | 201                      | 375                         | -174                     |
| 2019-2020 | 6            | 1                | 5                      | 79             | 142                | 9                    | 1                   | 231                      | 360                         | -129                     |
| 2020-2021 | 38           | 0                | 38                     | 605            | 899                | 5                    | 2                   | 1,511                    | 327                         | 1,184                    |
| 2021-2022 | 19           | 2                | 17                     | 296            | 419                | 14                   | 4                   | 733                      | 993                         | -260                     |
| Average   | 16           | 1                | 15                     | 265            | 360                | 11                   | 3                   | 639                      | 466                         | 173                      |