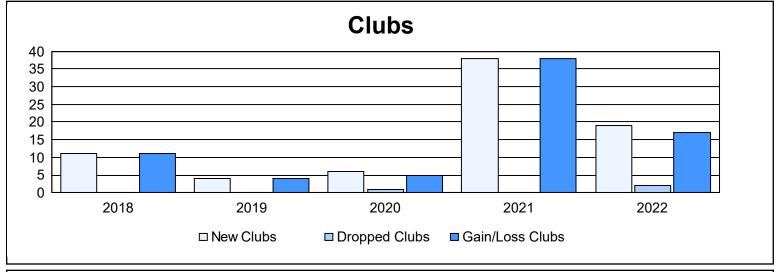

District 325 S As of June 2022 Cumulative

| Year      | New<br>Clubs | Dropped<br>Clubs | Gain/<br>Loss<br>Clubs | New<br>Members | Charter<br>Members | Reinstate<br>Members | Transfer<br>Members | Total<br>Member<br>Added | Total<br>Members<br>Dropped | Gain/<br>Loss<br>Members |
|-----------|--------------|------------------|------------------------|----------------|--------------------|----------------------|---------------------|--------------------------|-----------------------------|--------------------------|
| 2017-2018 | 11           | 0                | 11                     | 244            | 253                | 17                   | 3                   | 517                      | 274                         | 243                      |
| 2018-2019 | 4            | 0                | 4                      | 99             | 89                 | 8                    | 5                   | 201                      | 375                         | -174                     |
| 2019-2020 | 6            | 1                | 5                      | 79             | 142                | 9                    | 1                   | 231                      | 360                         | -129                     |
| 2020-2021 | 38           | 0                | 38                     | 605            | 899                | 5                    | 2                   | 1,511                    | 327                         | 1,184                    |
| 2021-2022 | 19           | 2                | 17                     | 296            | 419                | 14                   | 4                   | 733                      | 993                         | -260                     |
| Average   | 16           | 1                | 15                     | 265            | 360                | 11                   | 3                   | 639                      | 466                         | 173                      |